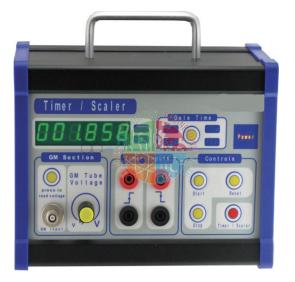

## Educational Lab Equipments

Product Code . JLI-PLE-10548

**Scaler Timer** 

## Description

General purpose scaler-timer, suitable for radioactivity counting utilising a GM tube and as a general purpose millisecond digital timing device with manual or electronic triggering. Auto ranging on timing modes. Built in loudspeaker and switch on the back of the machine allows audible indication of counts when required. 6-digit, bright green LED display. Manual or timed counting of 1,10 or 100 seconds. Press-to-read switch to read the accurate applied voltage to the GM tube.

Specifications:

**Operation:** Timer / Scaler

Capacity: 999,999 counts or seconds

Input power: 230V ±5%, 50Hz

Timing inputs: Manually switched start/stop; light gate(s) operated start/stop

GM tube Voltage: 300V to 500V

Fuse: 315mA (L) slow-blow

Dimensions: 208 x 155 x 115mm (W x H x D).

Educational Lab Equipments, #449, HSIIDC, Industrial Area, Saha, Haryana Direct Contact Details 491-98173-19615 Sales@educational-equipments.com