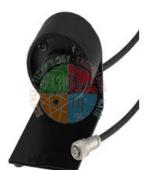

## Description

Geiger-Muller Tube Holder, for use with Edulab Scaler Timer. A 2.2M?stabilizing resistor is internally wired in series with the anode connection.

An aluminum box which houses the G.M. tube socket. Connection is through a 1m long co-axial connecting lead, terminated in a standard P.E.T. connector.

Dimensions: 58 x 33mm (diameter x depth)

Educational Lab Equipments, #449, HSIIDC, Industrial Area, Saha, Haryana Direct Contact Details +91-98173-19615 Sales@educational-equipments.com www.educational-equipments.com