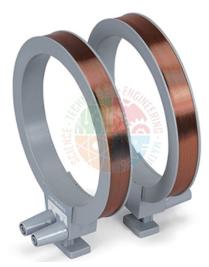

## Description

Teltron Tube Holder S allows the coils to be configured in the Helmholtz geometry or at variable distances to produce magnetic fields aligned vertically, or coaxial, with respect to the tube axis.

Pair of Helmholtz coils for generating a uniform magnetic field perpendicular to the axis of the Teltron S series tube.

The maximum field strength generated by the coils (~ 10 mT) is approximately 300 times weaker than that produced by an MRI machine(~ 3T), known to be safe for use by people with medicalimplants such as pacemakers. Instructions included.