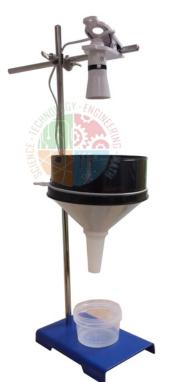

## Description

**Description :-**

A soil sample is placed on the perforated plate and a 220V heating lamp is held above the soil, driving the organisms down through the funnel into a collecting jar. Supplied with coarse and fine mesh. Horizontal support rod and bosshead included.

**Technical Specifications :-**

Sieve diameter 170mm

Sieve depth 65mm

Funnel diameter 175mm

Requires a low wattage bulb (B22D, Bayonet fitting 22mm diameter, 40 watt or less).

Educational Lab Equipments, #449, HSIIDC, Industrial Area, Saha, Haryana Direct Contact Details ↓ +91-98173-19615 Sales@educational-equipments.com