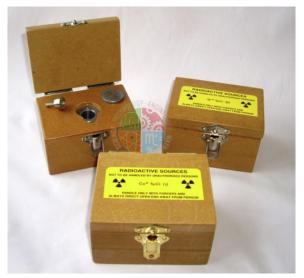

## Sealed Radioactive Source, Cobalt

The foil is further protected from accidental damage by a wire gauze cap over the open window' of the mount. The nature and strength of each source is clearly engraved on its mount and it is also colour coded for identification. Each is supplied in a small lead castle' in a suitably labelled MDF storage box 100 x 75 x 65mm high. A data sheet is enclosed with each. The active material is enclosed in metal foil fixed in a cylindrical mount provided with a stem of 4mm diameter.

5?Ci (185 kBq) of Cobalt60 covered by an aluminium disc to shield beta particles so that only gamma radiation is emitted.

- Colour code: Green
- Emission: ?
- Half-life: 5.26 years

Educational Lab Equipments, #449, HSIIDC, Industrial Area, Saha, Haryana Direct Contact Details 491-98173-19615 Sales@educational-equipments.com www.educational-equipments.com