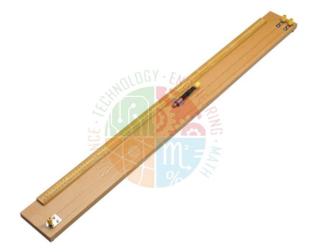

## Potentiometer, 1metre, Single Wire

## **Description**

The terminating strips are provided with heavy duty 4 mm socket terminals and the whole is mounted on a polished hardwood baseboard.

24 SWG constantan wire stretched along a meter scale, subdivided in cm and mm, and clamped to stout plated brass end plates.