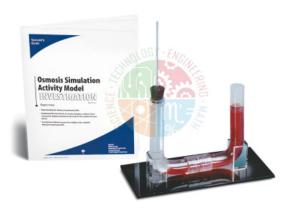

## Educational Lab Equipments

Product Code . JLI-BLE-10587

Osmosis Simulation Activity Model

## Description

The process can be repeated using a variety of solutes in varying concentrations to observe the change in results. A striking, visual demonstration of osmosis! Quick and easy demonstration provides a solid understanding of osmosis and how it occurs. Your students will gain insight into this critical process as water diffuses across a semipermeable membrane from an area of higher concentration to an area of lower concentration. The outcome can even be quantified by measuring the amount of liquid that traveled across the membrane