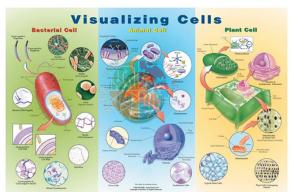

## Poster: Visualising Cells (Laminated)

## **Description**

Detailed illustrations and photography are perfect for instructing your class about the differences and similarities of bacterial, animal and plant cells. This laminated poster graphically depicts the complex architecture of a cell membrane, golgi apparatus, nucleus and nuclear pores, endoplasmic reticulum, chloroplasts and mitochondria in an easy-to-see, easy-to-understand format.