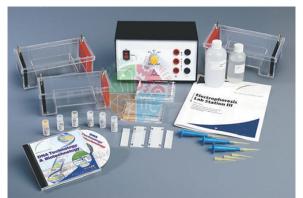

## **Description**

An affordable way to run up to six gels at one time. Economically outfit your lab with additional capacity - all at a low, bundled price.

Accommodates 6 groups of 4 students each.

The Electrophoresis Lab Station 3 includes:

- •3 Double-Gel Tanks
- •3 Fixed Volume Micropipets, 10 microlitres
- •1 Variable Voltage Power Supply
- •1 Agarose Gel Electrophoresis Lab Investigation
- •1 DNA Technology & Biotechnology CD-ROM

**Technical Specifications** 