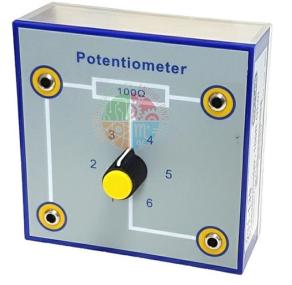

## Potentiometer Module, 100ohm, wire wound

Potentiometer Modules

Choice of values. Connection made to

4 mm sockets. Protection against student's wrong connection by means of fast blow fuse.

Rotary linear potentiometer mounted on a channel box.