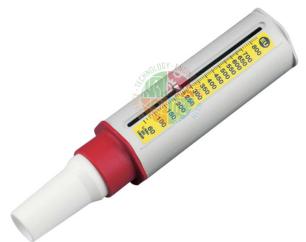

## **Peak flow meter**

## **Description**

The original portable Peak Flow Meter and the standard used by the majority of healthcare professionals.

**Technical Specifications:-**

Individually calibrated to ensure high levels of Inter and Intra device accuracy.

medical-grade construction

Integral one-way valve to reduce the risk of cross infection.

Educational Lab Equipments, #449, HSIIDC, Industrial Area, Saha, Haryana Direct Contact Details ► +91-98173-19615 ☑ sales@educational-equipments.com