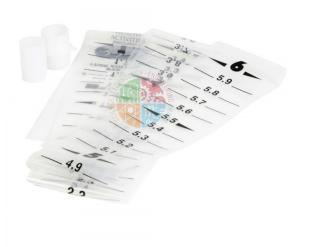

## Description

Lung Volume Kit, set of 4 used to measure vital capacity, the volume of air a person can expel after taking the deepest possible breath.

**Technical Specifications :-**

Comparisons can be made between a persons lung volumes and such factors as height, age, phusical activity and smokinh habits. The volume of air trapped in the bag is measured in litres and for all practical purposes represents a person's lung volume, though a small portion of air always remains in the lungs.