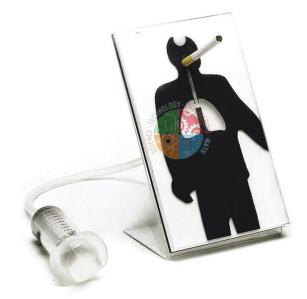

## **Effects of Smoking Model**

## **Description**

Graphically demonstrate the impact of smoking on the lungs. Simply place a cigarette (that you provide) in the mouth of the 'Smoking Man' and draw smoke into his 'lungs' using the syringe pump included. Includes detailed teacher and student guides that provide extensive background information on the dangers of smoking as well as scenarios to test various cigarette brands for tar content under various conditions. The results will amaze you as you watch his lungs start to darken after only a few short puffs.