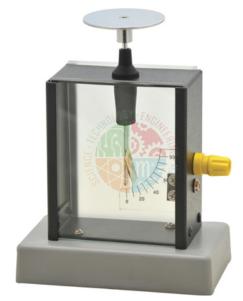

## **Description**

The dual purpose gold leaf electroscope has a metal plate to which a single gold leaf may be attached and is supported by an insulating bush in a metal case with a 4mm socket earthing terminal.

Replacement Gold Leaves available separately

A scale is provided for measuring the deflection of the leaf.

Educational Lab Equipments,
#449, HSIIDC, Industrial Area, Saha, Haryana
Direct Contact Details ← +91-98173-19615 ☑ sales@educational-equipments.com
☐ www.educational-equipments.com