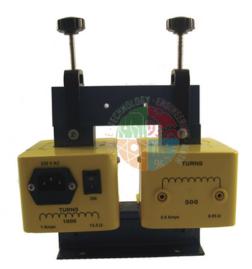

## **Demountable Transformer Kit**

## **Description**

The principles used show how transformers are used in domestic electrical appliances and in the National Grid for power transmission.

Laminated low-loss core for attaching different coils to demonstrate the step up and step down transformer principle.

Attractive demountable transformer with clearly labelled coils for GCSE physics and science and A-Level physics demonstrations.

The core is made up of highly permeable U-shaped metal sheeting, which can be closed via two clamps with tightening screws.