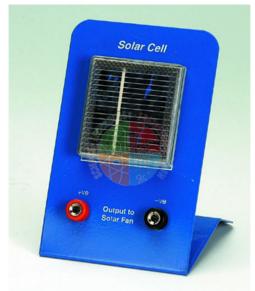

## **Educational Lab Equipments**

Product Code . JLI-PLE-10775

Mounted Solar Cell

## **Description**

The apparatus comprises a selenium photo-voltaic cell.

For use with the motor to demonstrate the production of electrical energy directly from light energy.

The Malvern Energy Transfer Kit consists of a number of separately available units which enable the user to show conversions of one form of energy to another in a variety of different ways. All units have a base measurement of 165 x 100mm and have 4mm socket terminals where appropriate.